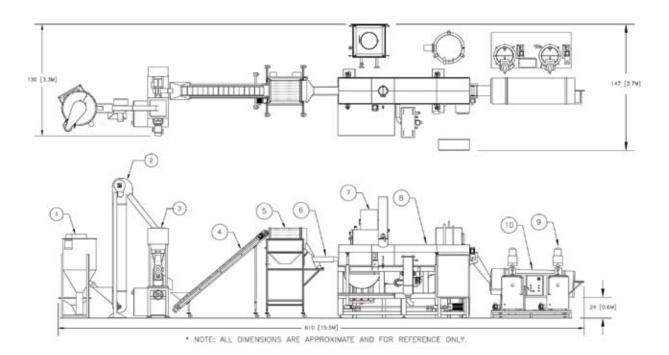

## Fry Type Extruder

- 1. Vertical Meal Mixer
- 2. 13' Bucket Elevator
- 3. 850F Rotary Head Extruder
- 4. 12' x 12" Cleated Incline Conveyor
- 5. Fines Removal Tumbler
- 6. Magnetic Infeed Feeder
- 7. Vertical Coil Heat Exchanger
- 8. RF 200 Rotary Fryer
- 9. Dual 40 Gal. Melting Units
- 10. Coating Tumbler