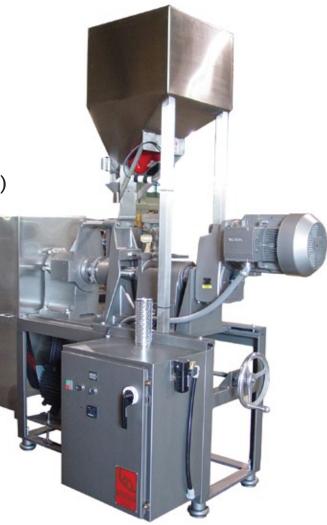

## Fry Type Extruder

- 1. Vertical Meal Mixer
- 2. 13' Bucket Elevator
- 3. 850F Rotary Head Extruder
- 4. 12' x 12" Cleated Incline Conveyor
- 5. Fines Removal Tumbler
- 6. Magnetic Infeed Feeder
- 7. Vertical Coil Heat Exchanger
- 8. RF 200 Rotary Fryer
- 9. Dual 40 Gal. Melting Units
- 10. Coating Tumbler

- Gravity feed hopper with vibrator for metered flow of raw materials.
- Speed control of the feed screw via the inverter (included).
- Manual head gap controlled by mechanical ratchet.
- Table slides back via hand crank for easy adjustment of feed screw and easy access to extruder components.