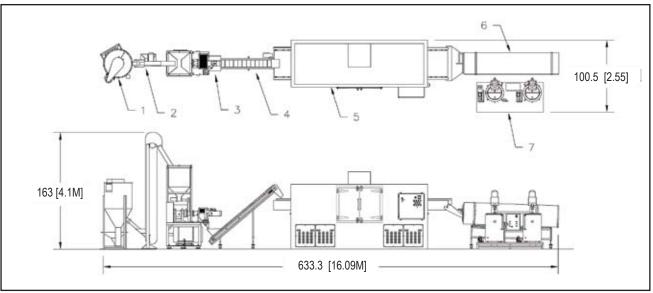

- 1. 700 Lb. Meal Mixer
- 2. 13' Stainless Steel Bucket Elevator
- 3. Advantage 100 Extruder
- 4. 10' x 12" Incline Conveyor
- 5. Model 1000 Series Gas Oven
- 6. 11' x 30" Diameter Continuous Coating Tumbler
- 7. Set of Two 60 Gal. Melting Tanks