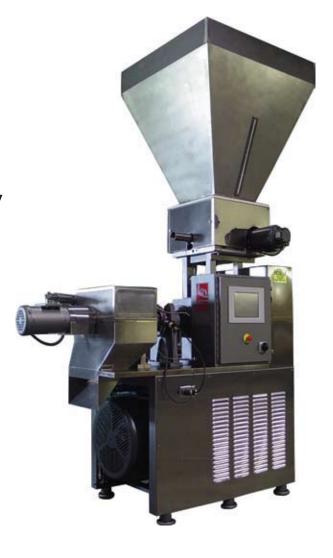

## **ADVANTAGE 100**

Single Screw Extruder

## Largest Capacity in the World

880 lbs/hr (400 kg/hr) of unfried collets\*

The originators and innovators of extrusion technology since 1933 is proud to introduce the Advantage 100 Single Screw Extruder.

This robust and reliable machine forms the highest quality extruded collets from corn, rice, lentils peas and potato.

## Construction:

- Rugged durable design
- Stainless steel tubular frame
- NEMA 4X stainless steel control panel
- Castings painted with stainless steel paint
- Hopper and guards are 304 brushed stainless steel