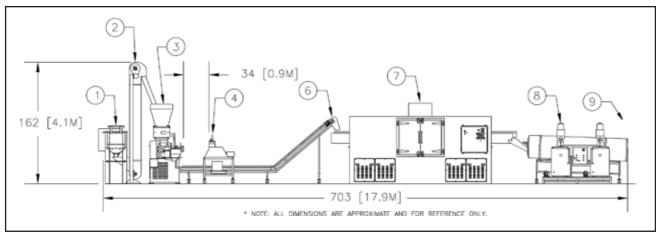

- 1. 18 Cubic Foot CE Ribbon Blender
- 2. 13' Bucket Elevator
- 3. Advantage 50 Extruder with Live Bottom Hopper
- 4. Pillow Cutter
- 5. Positive Displacement Pump

- 6. 19'x 12" Horizontal Incline Conveyor
- 7. Model 1000 Series Gas Oven
- 8. Set of two 40 gallon Melting Tanks
- 9. 11' x 30" Diameter Coating Tumbler