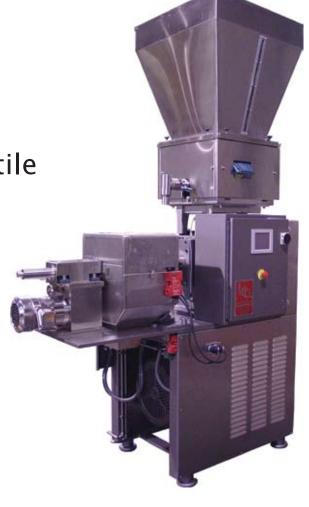

## **ADVANTAGE 50**

Single Screw Extruder

The Most Versatile Extruder in the World

The originators and innovators of extrusion technology since 1933 is proud to introduce the most versatile extruder in the world. This extruder makes a wide variety of standard expanded shapes as well as cream filled snacks, fabricated tortilla chips and cereals with additional equipment and/or die changes.

## Construction:

- Rugged durable design
- Stainless steel tubular frame
- NEMA 4X stainless steel control panel
- Castings painted with stainless steel paint
- Hopper and guards are 304 brushed stainless steel