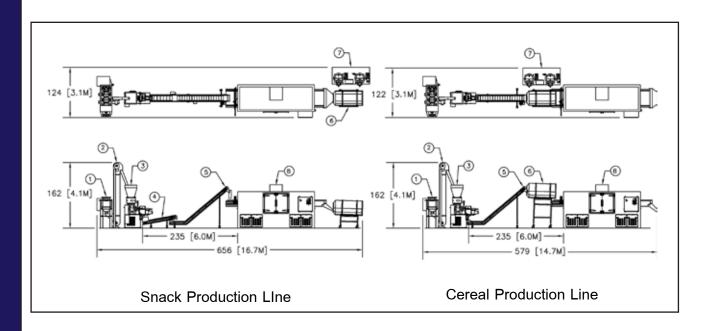

## **CEREAL PRODUCTION SYSTEM**

- Rice Crispies
- Fruit Rings
- Baby Food Cereal
- Cocoa Cups
- Balls
- Plus Wide Variety of Extruded Shapes

- 1. 18 Cu/Ft Ribbon Blender
- 2. 16 Ft. AEI SS Bucket Elevator
- 3. Advantage 50 Extruder with Live Bottom Hopper
- 4. 17.5' x 12" Incline Conveyor
- 5. 15' x 12" Horizontal Incline Conveyor
- 6. 6' x 36" Multi-flight Coating Tumbler with Leg Extensions
- 7. Double 40 Gallon Melting Tanks
- 8. Model 1000 WI Series Gas Oven with Spreader