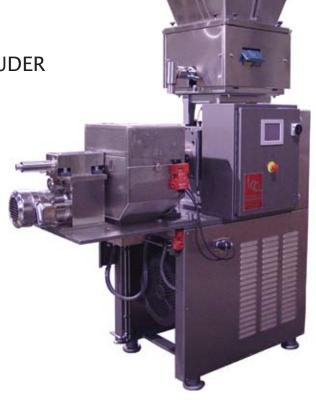

## **CEREAL EXTRUSION SYSTEM**

ADVANTAGE 50 EXTRUDER with Live Bottom Hopper

Delicious, crunchy and sweet cereal in a variety of shapes may now be produced with the Advantage 50 Extruder. New developments make it possible to run a higher percentage of sugar. Our innovative feeding system stops raw materials from bridging allowing a continuous flow of powdery material. Best of all, our cereal system is very affordable and easy to operate.

## **CEREAL PRODUCTION SYSTEM**

- Rice Crispies
- Fruit Rings
- Baby Food Cereal
- Cocoa Cups
- Balls
- Plus Wide Variety of Extruded Shapes

- 1. 18 Cu/Ft Ribbon Blender
- 2. 16 Ft. AEI SS Bucket Elevator
- 3. Advantage 50 Extruder with Live Bottom Hopper
- 4. 17.5' x 12" Incline Conveyor
- 5. 15' x 12" Horizontal Incline Conveyor
- 6. 6' x 36" Multi-flight Coating Tumbler with Leg Extensions
- 7. Double 40 Gallon Melting Tanks
- 8. Model 1000 WI Series Gas Oven with Spreader